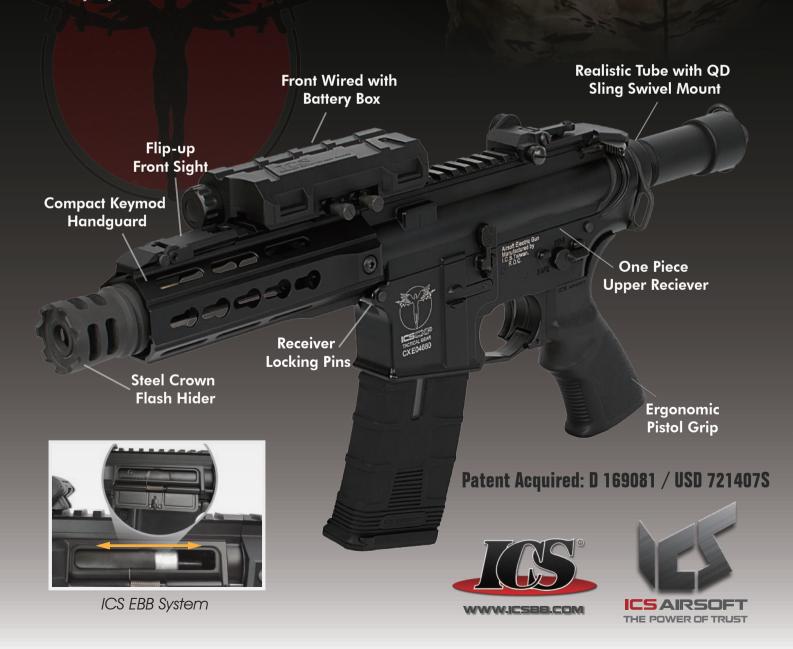

## **New Full Metal Compact UK1**

The undefeated CXP-UK1 Captain.

The UK1 Captain becomes one of the smallest M4 variants, and inherits the UK1 series' brilliant pedigree. The free floating Keymod rail handguard is the excellent platform for mounting accessories. The overall small size is just perfect for extremely close quarters situations.

## ICS EBB System

Reinforced MIM Pinion and Bevel Gear Metal Hop-up Chamber