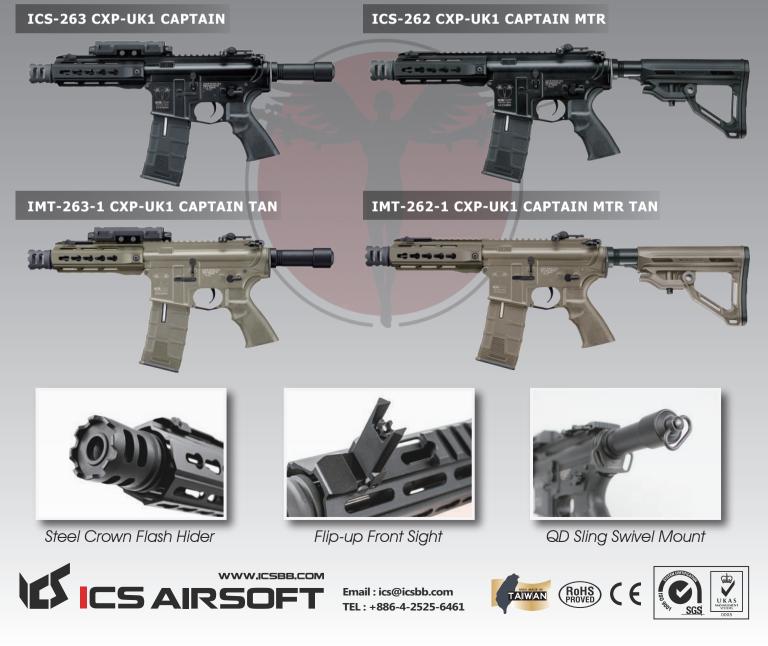

## EXP-UKI CAPTAIN

## **New Full Metal Compact UK1**

The undefeated CXP-UK1 Captain.

The UK1 Captain becomes one of the smallest M4 variants, and inherits the UK1 series' brilliant pedigree. The free floating Keymod rail handguard is the excellent platform for mounting accessories. The overall small size is just perfect for extremely close quarters situations.

## **ICS CXP-UK1 CAPTAIN SPECIFICATIONS**

| UK1 SERIES         | CXP-UK1 CAPTAIN BLACK / TAN | CXP-UK1 CAPTAIN MTR BLACK / TAN |
|--------------------|-----------------------------|---------------------------------|
| Front / Rear Wired | Front Wired                 | Rear Wired                      |
| Gun Length         | 512mm                       | 693 (617) mm                    |
| Barrel Length      | 186mm                       | 186mm                           |
| Weight             | 2630g                       | 2840g                           |
| Muzzle Velocity    | 120m/s (395fps)             |                                 |
| Battery Type       | 9.6V Ni-Mh or 11.1V Li-Po   |                                 |
| Mag. Capacity      | T-Mag 300 Rounds            |                                 |
| Motor              | Turbo 3000 long pin         |                                 |
| Spring             | M120                        |                                 |
| Meterial           | Metal                       |                                 |