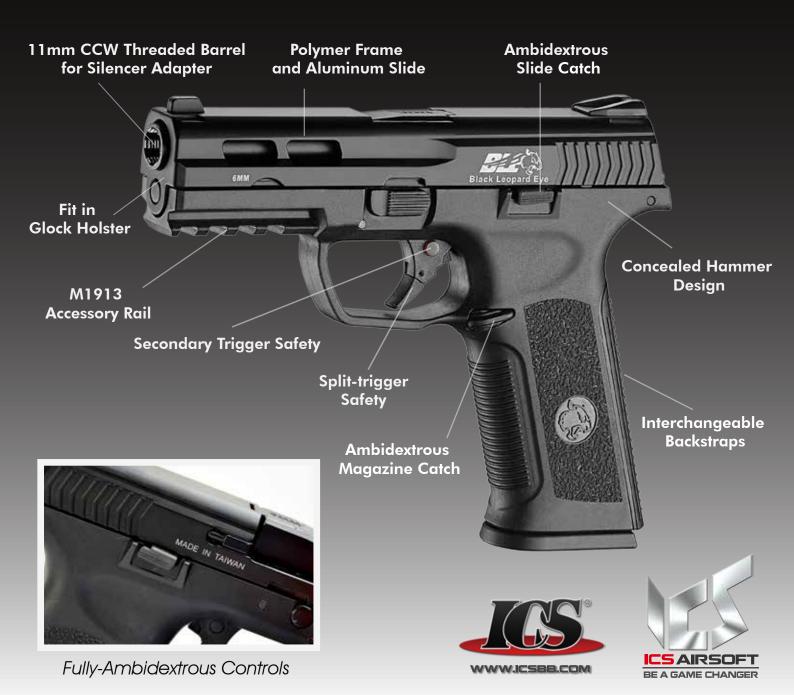

## **Xtreme Ambi Enhanced Pistol**

The Incredible BLE-XAE. The innovative and advanced XAE follows the standards set by ICS rifles to bring you a high quality, high performance pistol. The XAE features ambidextrous slide catch and ambidextrous magazine catch, thus being ideal for both right and left-handed shooters.

6MM

+

Black Leopard Eye

0

Fit in Glock Holsters

M1913 Accessory Rail

Ambidextrous Magazine Catch

Split-trigger Safety

Secondary Trigger Safety

11mm CCW Threaded Barrel for Silencer Adapter

| Length            | 184mm                                                                           |
|-------------------|---------------------------------------------------------------------------------|
| Barrel length     | 85mm                                                                            |
| Weight            | 670g                                                                            |
| Velocity          | 90m/s (295FPS) Measured w/ 0.20g BBs and Green Gas Test @ 25°C Room Temperature |
| Caliber           | 6mm                                                                             |
| Magazine capacity | 24 rounds                                                                       |
| Frame material    | Nylon-Reinforced Polymer                                                        |
| Slide material    | Aluminum                                                                        |
| Shooting mode     | Semi-Automatic / Safety                                                         |

The specifications may be altered for different regions due to different airsoft regulations. Please contact your local dealer for the specifications of this model in your region.

Interchangeable Backstraps