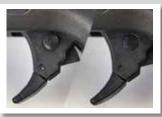

Secondary Trigger Safety

11mm CCW Threaded Barrel for Silencer Adapter

| Length            | 184mm                                                                           |
|-------------------|---------------------------------------------------------------------------------|
| Barrel length     | 85mm                                                                            |
| Weight            | 670g                                                                            |
| Velocity          | 90m/s (295FPS) Measured w/ 0.20g BBs and Green Gas Test @ 25°C Room Temperature |
| Caliber           | 6mm                                                                             |
| Magazine capacity | 24 rounds                                                                       |
| Frame material    | Nylon-Reinforced Polymer                                                        |
| Slide material    | Aluminum                                                                        |
| Shooting mode     | Semi-Automatic / Safety                                                         |