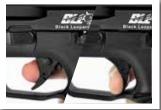

6MM

+

Black Leopard Eye

0

Fit in Glock Holsters

M1913 Accessory Rail

Ambidextrous Magazine Catch

Split-trigger Safety