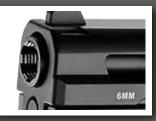

6MM

+

Black Leopard Eye

0

Fit in Glock Holsters

M1913 Accessory Rail

Ambidextrous Magazine Catch

Split-trigger Safety

Secondary Trigger Safety

11mm CCW Threaded Barrel for Silencer Adapter

| Length            | 184mm                                                                           |
|-------------------|---------------------------------------------------------------------------------|
| Barrel length     | 85mm                                                                            |
| Weight            | 670g                                                                            |
| Velocity          | 90m/s (295FPS) Measured w/ 0.20g BBs and Green Gas Test @ 25°C Room Temperature |
| Caliber           | 6mm                                                                             |
| Magazine capacity | 24 rounds                                                                       |
| Frame material    | Nylon-Reinforced Polymer                                                        |
| Slide material    | Aluminum                                                                        |
| Shooting mode     | Semi-Automatic / Safety                                                         |